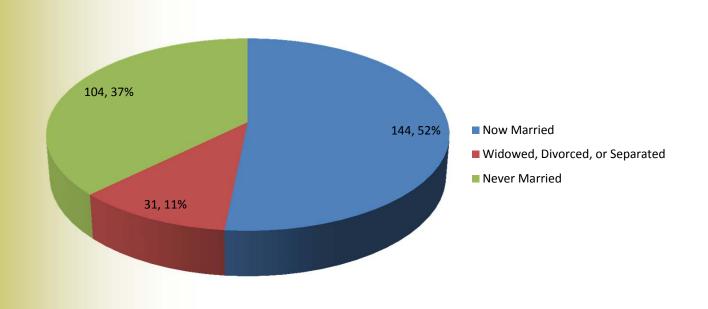

ce/Ethnicity (n= 312)



| Race/Ethnicity                   | Frequency | Valid Percent |
|----------------------------------|-----------|---------------|
| American Indian or Alaska Native | 11        | 3.5           |
|                                  |           |               |
| Asian                            | 33        | 10.6          |
| Black or African American        | 69        | 22.1          |
| Hispanic                         | 31        | 9.9           |
| Native Hawaiian or Other Pacific | 8         | 2.6           |
| White                            | 151       | 48.4          |
| Other                            | 9         | 2.9           |
| Total                            | 312       | 100.0         |



#### **Marital Status**



#### Marital Status (n= 279)









#### Children at home (n=284)







- Computed a readiness score by summing all variables on the scale.
- Examined correlations of each item to the new variable, readiness.
- Items with positive correlations ≥ .500 were retained
- Items with correlations ≤ .500 were removed
- Scale analysis conducted using only the remaining variables.

**Result:** Cronbach Alpha = .792



#### **Remaining Items**



- I want to advance my career. An advanced degree will open doors for me.
- I'm curious and I want to learn more to be able to answer questions in nursing that I would like to ask.
- I would like to gain advanced education in theory, statistics, research methods, or care of patients.
- An advanced degree will give me the confidence I need to accomplish my life's goals.
- I want to hav