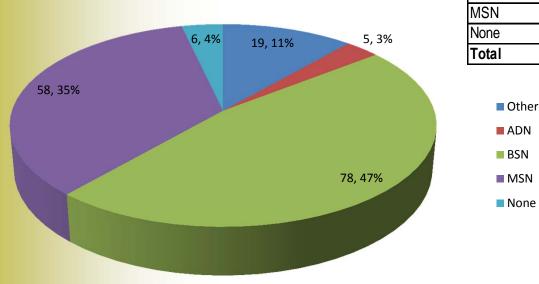

#### **Higest Nursing Degree Earned (n= 166)**

| Higest Nursing Degree Earned | Frequency | Valid Percent |
|------------------------------|-----------|---------------|
| Other                        | 19        | 11.4          |
| ADN                          | 5         | 3.0           |
| BSN                          | 78        | 47.0          |
| MSN                          | 58        | 34.9          |
| None                         | 6         | 3.6           |
| Total                        | 166       | 100.0         |