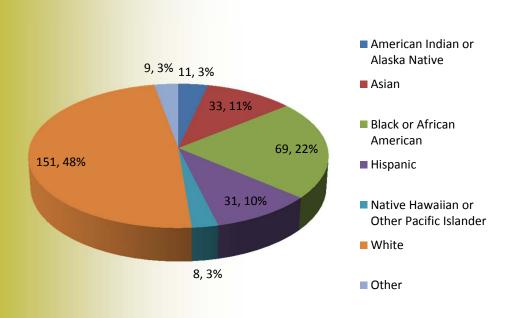

#### Race/Ethnicity (n= 312)

| Race/Ethnicity                   | Frequency | Valid Percent |
|----------------------------------|-----------|---------------|
| American Indian or Alaska Native | 11        | 3.5           |
|                                  |           |               |
| Asian                            | 33        | 10.6          |
| Black or African American        | 69        | 22.1          |
| Hispanic                         | 31        | 9.9           |
| Native Hawaiian or Other Pacific | 8         | 2.6           |
| White                            | 151       | 48.4          |
| Other                            | 9         | 2.9           |
| Total                            | 312       | 100.0         |