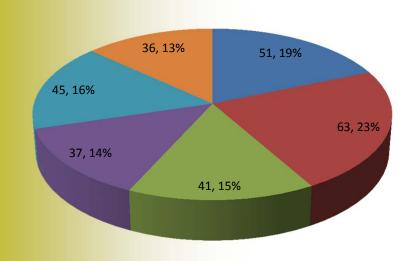

| Age Group    | Frequency | Valid Percent |
|--------------|-----------|---------------|
| 21- 25       | 51        | 18.7          |
| 26 - 30      | 63        | 23            |
| 31 - 35      | 41        | 15            |
| 36 - 40      | 37        | 13.6          |
| 41 - 50      | 45        | 16.5          |
| 50 and above | 36        | 13.2          |
| Total        | 273       | 100.0         |