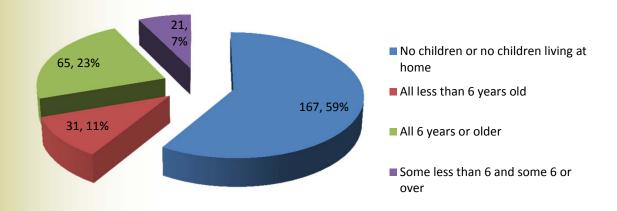

#### Children at home (n=284)

- Computed a readiness score by summing all variables on the scale.
- Examined correlations of each item to the new variable, readiness.
- Items with positive correlations ≥ .500 were retained
- Items with correlations ≤ .500 were removed
- Scale analysis conducted using only the remaining variables.